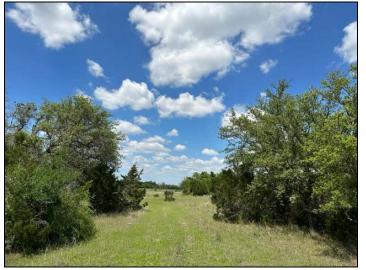

20 Acres FM 2657 - Briggs

20 acres located on FM 2657 near Briggs along the highly sought after Hwy. 183 corridor northwest of Austin. The property is just 15 miles to Liberty Hill and 20 miles to Leander straight down Hwy. 183. There is a nice variety of hardwoods including oak, pecan and elm. A nice hilltop dotted with oaks affords great views. And a pond finishes out the country charm of this 20 acre tract. No HOA. Very light restrictions. Additional land available.