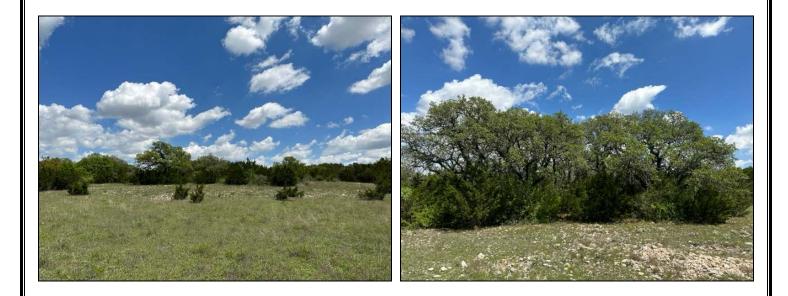

20 Acres FM 2657 - Briggs

20 acres located on FM 2657 near Briggs along the highly sought after Hwy. 183 corridor northwest of Austin. The property is just 15 miles to Liberty Hill and 20 miles to Leander straight down Hwy. 183. There is a nice variety of hardwoods including oak, pecan and elm. A nice hilltop dotted with oaks affords great views. And a pond finishes out the country charm of this 20 acre tract. No HOA. Very light restrictions. Additional land available.