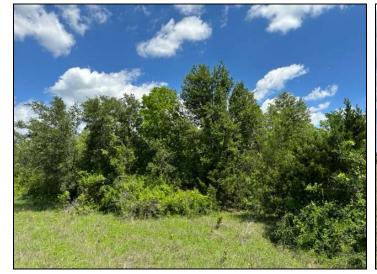

20 Acres FM 2657 - Briggs

20 acres located on FM 2657 near Briggs along the highly sought after Hwy. 183 corridor northwest of Austin. The property is just 15 miles to Liberty Hill and 20 miles to Leander straight down Hwy. 183. There is a nice variety of hardwoods including oak, pecan and elm. A nice hilltop dotted with oaks affords great views. And a pond finishes out the country charm of this 20 acre tract. No HOA. Very light restrictions. Additional land available.