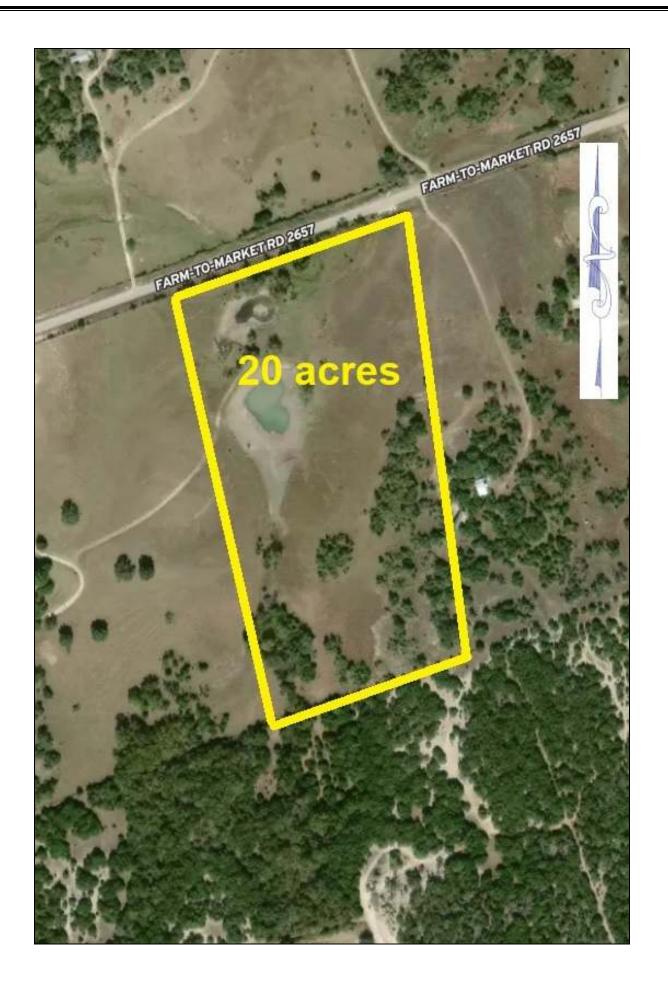

20 Acres FM 2657 - Briggs

20 acres located on FM 2657 near Briggs along the highly sought after Hwy. 183 corridor northwest of Austin. The property is just 15 miles to Liberty Hill and 20 miles to Leander straight down Hwy. 183. There is a nice variety of hardwoods including oak, pecan and elm. A nice hilltop dotted with oaks affords great views. And a pond finishes out the country charm of this 20 acre tract. No HOA. Very light restrictions. Additional land available.

## **Property Summary Sheet**

LOCATION: FM 2657, Briggs

SIZE: 20 acres

FENCING: Partial

SCHOOL DISTRICT: Burnet

**TAX RATE:** 1.54

**RESTRICTIONS:** Very Light

All sizes, areas, volumes, lengths and distances contained herein are only approximations and are not intended, nor should they be accepted as exact measurements. All information furnished is from sources deemed reliable, but no warranty or representation, expressed or implied, is made to the accuracy thereof, and is submitted to prior sale, withdrawal or other changes in the price or terms without notice.