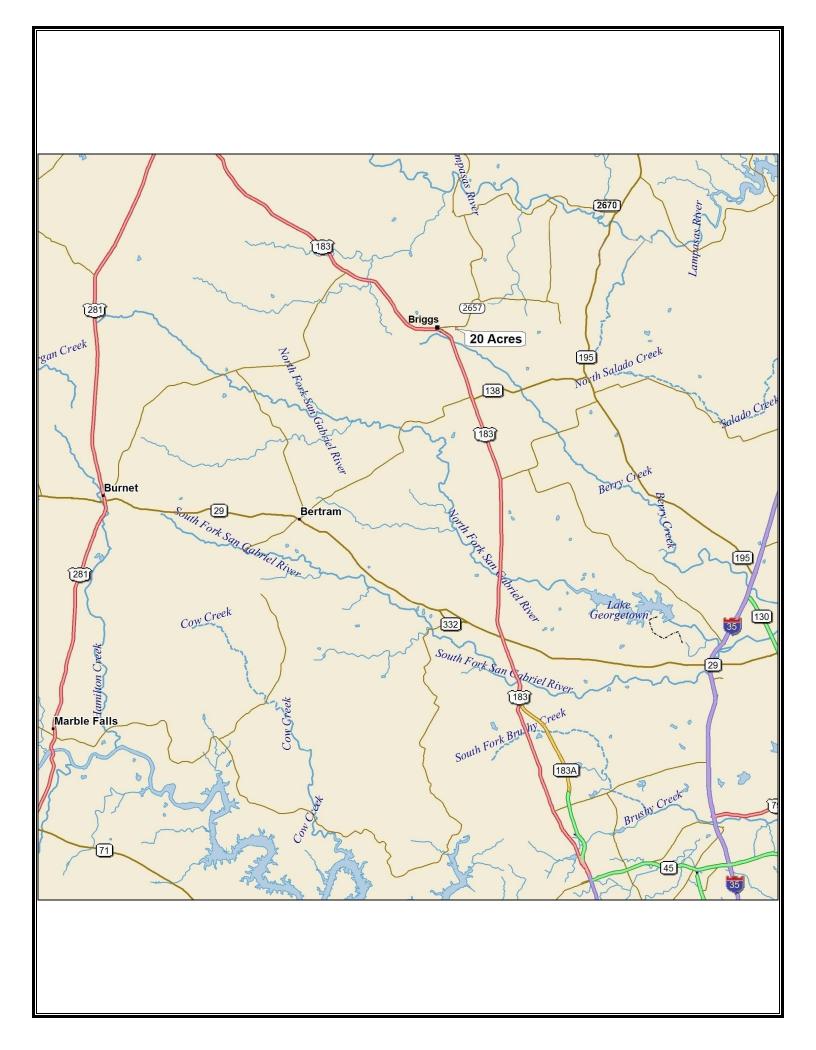

20 Acres FM 2657 - Briggs

20 acres located on FM 2657 near Briggs along the highly sought after Hwy. 183 corridor northwest of Austin. The property is just 15 miles to Liberty Hill and 20 miles to Leander straight down Hwy. 183. There is a nice variety of hardwoods including oak, pecan and elm. A nice hilltop dotted with oaks affords great views. And a pond finishes out the country charm of this 20 acre tract. No HOA. Very light restrictions. Additional land available.

## **Property Summary Sheet**

LOCATION: FM 2657, Briggs

SIZE: 20 acres

FENCING: Partial

SCHOOL DISTRICT: Burnet

**TAX RATE:** 1.54

**RESTRICTIONS:** Very Light

All sizes, areas, volumes, lengths and distances contained herein are only approximations and are not intended, nor should they be accepted as exact measurements. All information furnished is from sources deemed reliable, but no warranty or representation, expressed or implied, is made to the accuracy thereof, and is submitted to prior sale, withdrawal or other changes in the price or terms without notice.