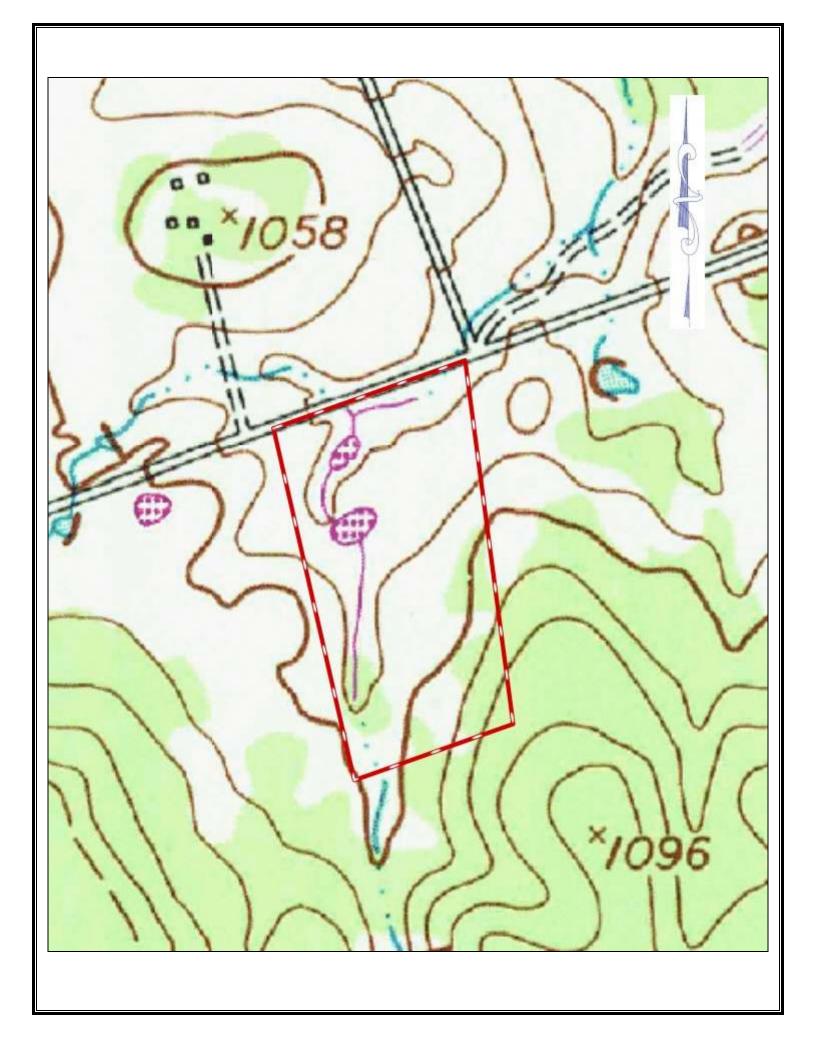

20 Acres FM 2657 - Briggs

20 acres located on FM 2657 near Briggs along the highly sought after Hwy. 183 corridor northwest of Austin. The property is just 15 miles to Liberty Hill and 20 miles to Leander straight down Hwy. 183. There is a nice variety of hardwoods including oak, pecan and elm. A nice hilltop dotted with oaks affords great views. And a pond finishes out the country charm of this 20 acre tract. No HOA. Very light restrictions. Additional land available.

## **Property Summary Sheet**

LOCATION: FM 2657, Briggs

SIZE: 20 acres

FENCING: Partial

SCHOOL DISTRICT: Burnet

**TAX RATE:** 1.54

**RESTRICTIONS:** Very Light

All sizes, areas, volumes, lengths and distances contained herein are only approximations and are not intended, nor should they be accepted as exact measurements. All information furnished is from sources deemed reliable, but no warranty or representation, expressed or implied, is made to the accuracy thereof, and is submitted to prior sale, withdrawal or other changes in the price or terms without notice.