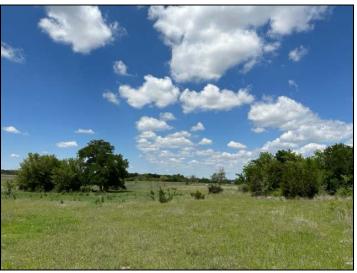

20 Acres FM 2657 - Briggs

20 acres located on FM 2657 near Briggs along the highly sought after Hwy. 183 corridor northwest of Austin. The property is just 15 miles to Liberty Hill and 20 miles to Leander straight down Hwy. 183. There is a nice variety of hardwoods including oak, pecan and elm. A nice hilltop dotted with oaks affords great views. And a pond finishes out the country charm of this 20 acre tract. No HOA. Very light restrictions. Additional land available.