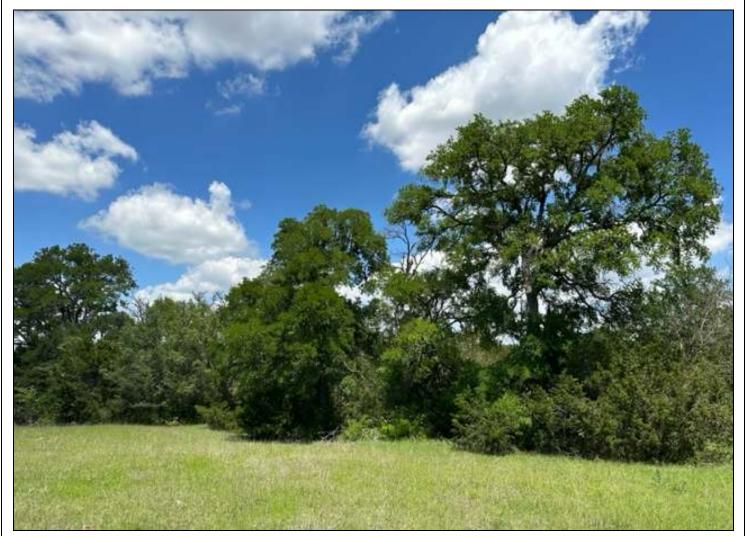

20 Acres FM 2657 - Briggs

20 acres located on FM 2657 near Briggs along the highly sought after Hwy. 183 corridor northwest of Austin. The property is just 15 miles to Liberty Hill and 20 miles to Leander straight down Hwy. 183. There is a nice variety of hardwoods including oak, pecan and elm. A nice hilltop dotted with oaks affords great views. And a pond finishes out the country charm of this 20 acre tract. No HOA. Very light restrictions. Additional land available.